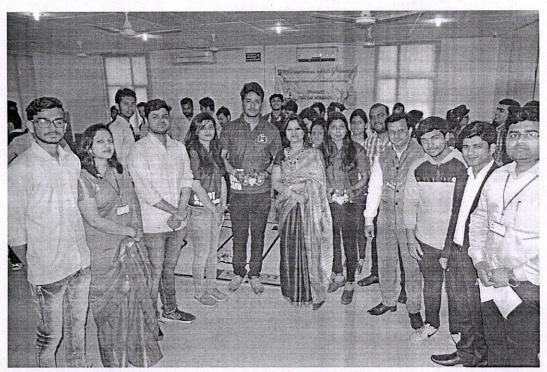

# "Startup Lecture"

On

(2018)

Organized by

Department of MCA

# Startup Lecture (2018)

"Your smile is your logo, your personality is your business card, how you leave others feeling after an experience with you becomes your trademark."

Small steps lead to big things, and dreaming about your own business is one of those first, small steps. All of the planning and work you do every day, no matter how menial it might seem, will be the things that set you up for your future. Put your best foot forward every step of the way, and one day you'll be grateful for the solid foundation you've laid, and maybe even astounded by what you've built.

The Department of MCA has been organized the Lecture on Startup on 12/09/2018 at GNIOT GROUP OF INSTITUTIONS seminar hall. The drive has been executed in presence of respected director Dr. Dhiraj Gupta, Faculty members, Staffs and Students of MCA 1<sup>st</sup> Year and 2<sup>nd</sup> Year.