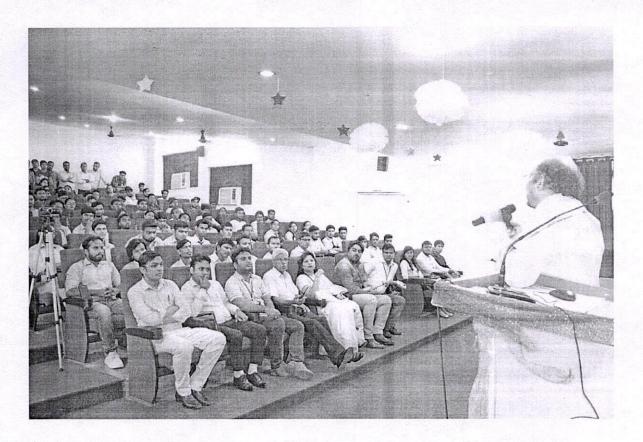

# **SEMINAR**

on

"Digital Transformation and Business Opportunities"

9th FEBRUARY 2018

Organized by

Electronics and Communication Engineering Department

**Department:** Electronics & Communications

Activity: Expert Session on "Digital Transformation and Business Opportunities"

**Held On:** Feb 9, 2018

Venue: GNIOT, GREATER NOIDA

Guest Speaker: Mr. Vikram Garg ,Ex Chief Technology Architect AADHAR

On February 9, 2018, an expert talk on "Digital Transformation and Business Opportunities" was organized by the Departments of Electronics and Communication Engineering at GNIOT, Greater Noida. The talk was delivered by Mr. Vikram Garg. an esteemed professional and the former Chief Technology Architect of AADHAR, India's unique identification system that uses biometric data for authentication.

Objective: The objective of the expert talk was to provide students with insights into the digital transformation landscape and the business opportunities it presents. Mr. Vikram Garg shared his knowledge and experience in the field of digital transformation, focusing on the advancements, challenges, and opportunities that come with the rapid pace of digitization in India.

Key Highlights of the Talk: Mr. Vikram Garg began the talk by highlighting the importance of digitization in various aspects of life, including governance, finance, commerce, and communication. He discussed the role of digital technologies in driving economic growth, improving efficiency, and enhancing convenience in various sectors.