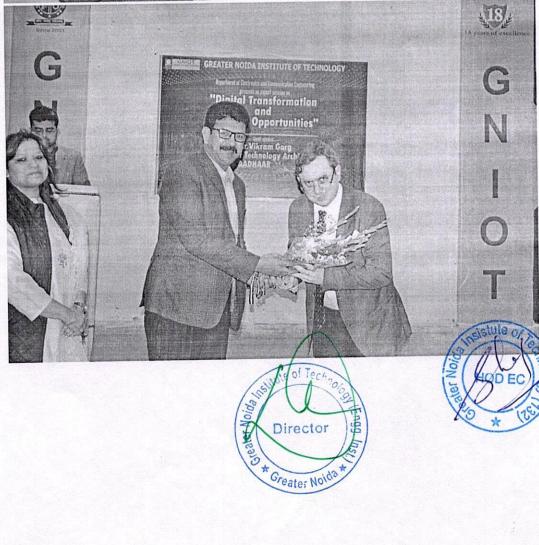

**Held On:** Feb 9, 2018

Venue: GNIOT, GREATER NOIDA

Guest Speaker: Mr. Vikram Garg ,Ex Chief Technology Architect AADHAR

On February 9, 2018, an expert talk on "Digital Transformation and Business Opportunities" was organized by the Departments of Electronics and Communication Engineering at GNIOT, Greater Noida. The talk was delivered by Mr. Vikram Garg. an esteemed professional and the former Chief Technology Architect of AADHAR, India's unique identification system that uses biometric data for authentication.

Response and Appreciation: The expert talk received an overwhelming response from the students and faculty members alike. The students were highly engaged and participated

Director

Greater Noids

actively in the discussion, showcasing their curiosity and enthusiasm to learn more about digital transformation and its business opportunities.

Mr. Vikram Garg appreciated the inquisitive response from the students and commended their eagerness to learn. He praised the organizers for their efforts in organizing the event and creating a conducive environment for knowledge sharing and discussion.