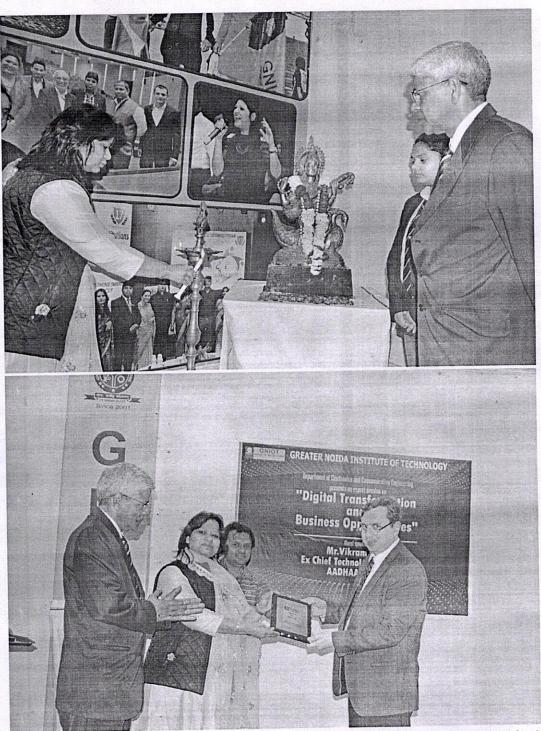

# **SEMINAR**

on

"Digital Transformation and Business Opportunities"

9th FEBRUARY 2018

Organized by

Electronics and Communication Engineering Department

**Department:** Electronics & Communications

Activity: Expert Session on "Digital Transformation and Business Opportunities"

**Held On:** Feb 9, 2018

Venue: GNIOT, GREATER NOIDA

Guest Speaker: Mr. Vikram Garg ,Ex Chief Technology Architect AADHAR

On February 9, 2018, an expert talk on "Digital Transformation and Business Opportunities" was organized by the Departments of Electronics and Communication Engineering at GNIOT, Greater Noida. The talk was delivered by Mr. Vikram Garg. an esteemed professional and the former Chief Technology Architect of AADHAR, India's unique identification system that uses biometric data for authentication.