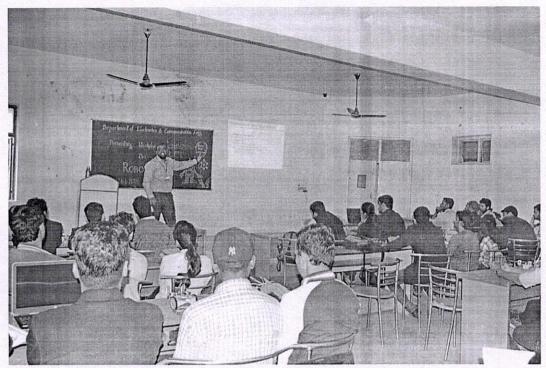

# **SEMINAR**

on

"Digital Transformation and Business Opportunities"

9th FEBRUARY 2018

Organized by

Electronics and Communication Engineering Department

**Department:** Electronics & Communications

Activity: Expert Session on "Digital Transformation and Business Opportunities"

**Held On:** Feb 9, 2018

Venue: GNIOT, GREATER NOIDA

Guest Speaker: Mr. Vikram Garg ,Ex Chief Technology Architect AADHAR

On February 9, 2018, an expert talk on "Digital Transformation and Business Opportunities" was organized by the Departments of Electronics and Communication Engineering at GNIOT, Greater Noida. The talk was delivered by Mr. Vikram Garg. an esteemed professional and the former Chief Technology Architect of AADHAR, India's unique identification system that uses biometric data for authentication.