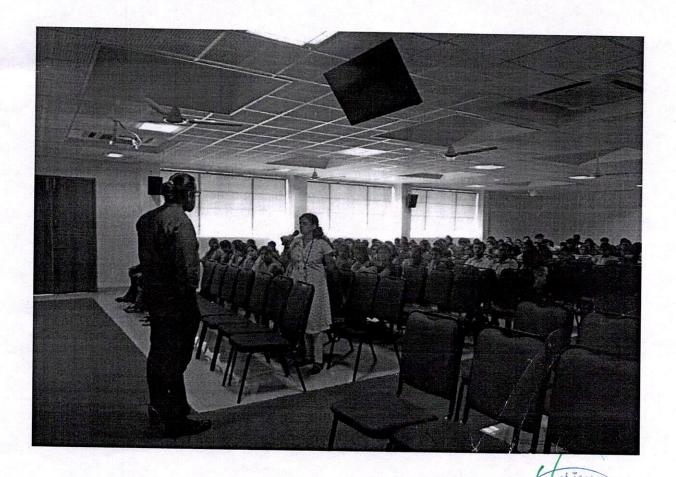

# "Startup Lecture"

On

(2018)

Organized by

Department of MCA

# Startup Lecture (2018)

"Your smile is your logo, your personality is your business card, how you leave others feeling after an experience with you becomes your trademark."

Small steps lead to big things, and dreaming about your own business is one of those first, small steps. All of the planning and work you do every day, no matter how menial it might seem, will be the things that set you up for your future. Put your best foot forward every step of the way, and one day you'll be grateful for the solid foundation you've laid, and maybe even astounded by what you've built.

The Department of MCA has been organized the Lecture on Startup on 12/09/2018 at GNIOT GROUP OF INSTITUTIONS seminar hall. The drive has been executed in presence of respected director Dr. Dhiraj Gupta, Faculty members, Staffs and Students of MCA 1<sup>st</sup> Year and 2<sup>nd</sup> Year.

# **Outcome of the Event:**

Students advance their skills in customer development, customer validation, competitive analysis, and iteration while utilizing design thinking and process tools to evaluate in real-world problems and projects.