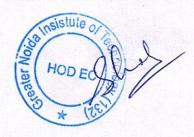

# **SEMINAR**

on

"Digital Transformation and Business Opportunities"

9th FEBRUARY 2018

Organized by

Electronics and Communication Engineering Department

**Department:** Electronics & Communications

Activity: Expert Session on "Digital Transformation and Business Opportunities"

**Held On:** Feb 9, 2018

Venue: GNIOT, GREATER NOIDA

Guest Speaker: Mr. Vikram Garg ,Ex Chief Technology Architect AADHAR

On February 9, 2018, an expert talk on "Digital Transformation and Business Opportunities" was organized by the Departments of Electronics and Communication Engineering at GNIOT, Greater Noida. The talk was delivered by Mr. Vikram Garg. an esteemed professional and the former Chief Technology Architect of AADHAR, India's unique identification system that uses biometric data for authentication.