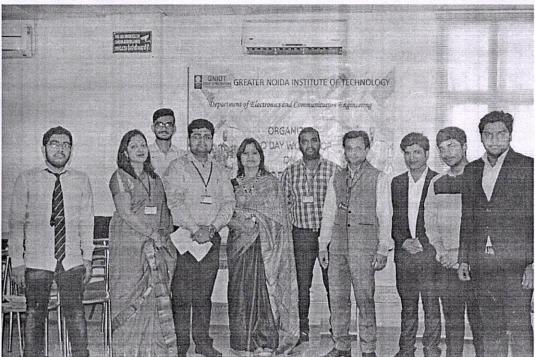

#### Report

"Every start-up has a chance to change the world, by bringing not just a new product, but an entirely new institution into existence"

Director

Greater Noid?

Department of Information Technology is organized a session on "Developing Online Repository of Start-ups Developed/incubated and Way forward Plan" in association with Institute's Innovation Council (IIC) on 18th September, 2018 from 11:00 am to 12:00 pm.

The objective of this webinar is to help the students to incubate the idea to promote and Develop Online Repository of new technology/ knowledge/ innovation-based startups.

Dr.Manoj Singhal, HoD-IT welcomed the guest and addressed the students. Dr.Manoj Singhal also proposed a Vote of thanks to the Management for their unconditional support and to Director sir for being always supportive and spreading the light of Knowledge.

Dr.Prakash Kumar explained that Developing Online repositories of Start-ups Developed/Incubated and Way Forward Plan are a new breed of services and software, still in their nascence. The technology is constantly changing and new information on building and running these services is published all the time. The information is meant to help young minds sort through this sea of information and all the requirements to get started with the startup.

The Event was backed –up from the participant end with an interactive Question and Answer session. The session was very Intellectual, fruitful and Interactive.

of Te

irector

Greater Noid?

The anchor of the session was Ms. Aarti, IT 3<sup>rd</sup> Year Student. The program was concluded by vote of Thanks by Ms. Shipra srivastav, Assistant Professor IT. The session was attended by more than 60 students and all faculty members of IT.