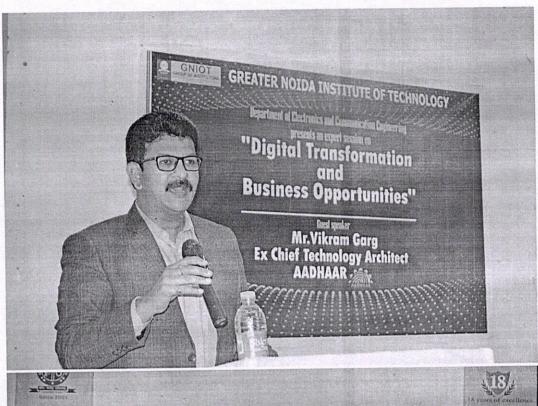

**Held On:** Feb 9, 2018

Venue: GNIOT, GREATER NOIDA

Guest Speaker: Mr. Vikram Garg ,Ex Chief Technology Architect AADHAR

On February 9, 2018, an expert talk on "Digital Transformation and Business Opportunities" was organized by the Departments of Electronics and Communication Engineering at GNIOT, Greater Noida. The talk was delivered by Mr. Vikram Garg. an esteemed professional and the former Chief Technology Architect of AADHAR, India's unique identification system that uses biometric data for authentication.