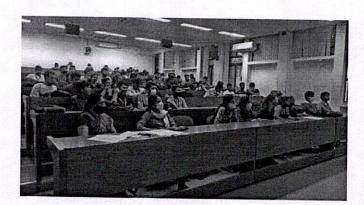

# **EVENT TITLE:** WORKSHOP ON PATENTS & MANAGEMENT FOR STARTUPS IN CIVIL ENGINEERING

Expert: Mr. Sugandh Singh Date of Event: - 27<sup>th</sup> July 2019

D \* Greater Nr

Event Moderator

Photographs of the Event:-