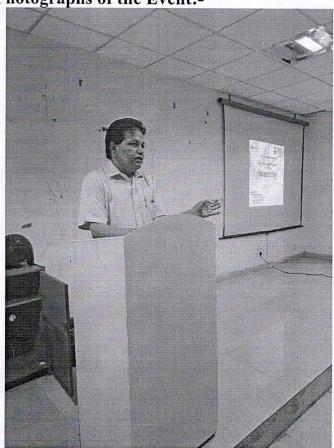

#### Report

The Workshop on Patents & Management for Startup in Civil Engineering was held on 27th July 2019 at the first-floor seminar hall and was attended by 24 student participants. The objective of the workshop was to educate the startup community in the civil engineering industry about the importance of patents and intellectual property management.

#### **Keynote Speakers:**

The workshop began with a keynote speech by Mr. Sugandh Singh, who is a seasoned patent attorney with extensive experience in patent litigation and prosecution. The speaker provided an overview of the patent system and its importance in protecting the intellectual property rights of inventors. The speaker also discussed the challenges faced by inventors and startups in obtaining and enforcing patents in the civil engineering industry.

# **EVENT TITLE:** WORKSHOP ON PATENTS & MANAGEMENT FOR STARTUPS IN CIVIL ENGINEERING

Expert: Mr. Sugandh Singh Date of Event: - 27<sup>th</sup> July 2019

D \* Greater Nr

Event Moderator

Photographs of the Event:-