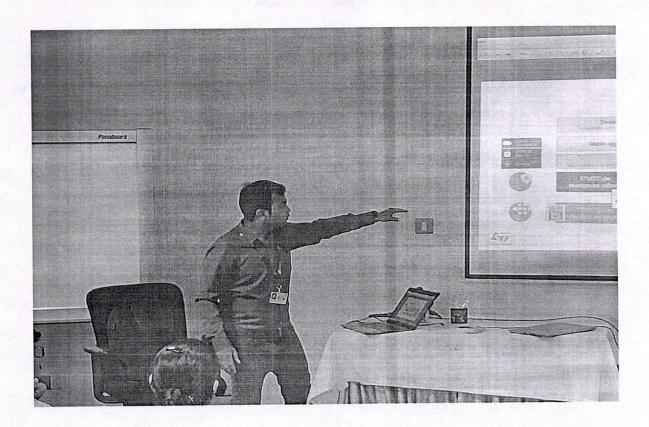

#### **Keynote Speakers:**

The workshop began with a keynote speech by Mr. Sugandh Singh, who is a seasoned patent attorney with extensive experience in patent litigation and prosecution. The speaker provided an overview of the patent system and its importance in protecting the intellectual property rights of inventors. The speaker also discussed the challenges faced by inventors and startups in obtaining and enforcing patents in the civil engineering industry.

The next keynote speaker was Mr. Indrajeet Singh, who is a civil engineering expert with vast experience in managing and commercializing intellectual property. The speaker provided an overview of the importance of intellectual property management in the civil engineering industry and discussed the best practices for managing intellectual property in a startup environment.