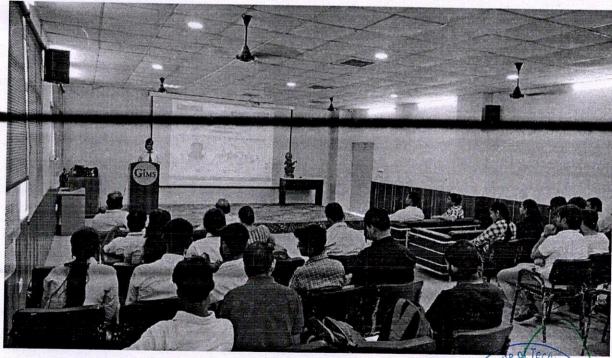

#### Report

"Every start-up has a chance to change the world, by bringing not just a new product, but an entirely new institution into existence"

Director

Greater Noice

Department of Information Technology is organized a session on "Developing Online Repository of Start-ups Developed/incubated and Way forward Plan" in association with Institute's Innovation Council (IIC) on 23rd August, 2019 from 11:00 am to 1:00 pm.

The Event was backed –up from the participant end with an interactive Question and Answer session. The session was very Intellectual, fruitful and Interactive.

The anchor of the session was Ms. Deepali Gaur, IT 3<sup>rd</sup> Year Student. The program was concluded by vote of Thanks by Ms.Shipra srivastav, Assistant Professor IT. The session was attended by more than 65 students and all faculty members of IT.