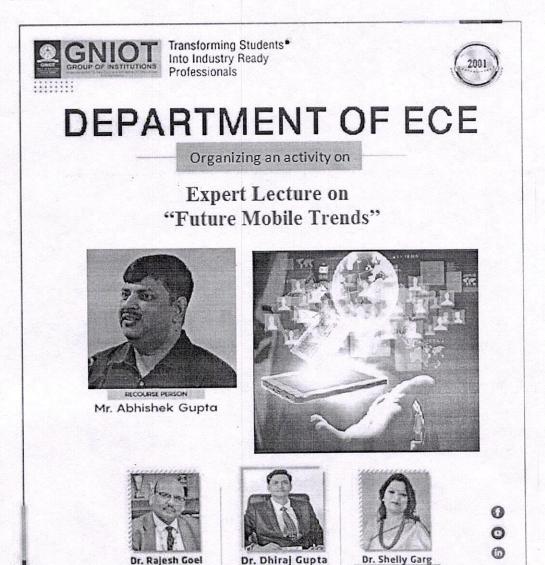

#### DEPARTMENT

OF

#### **ELECTRONICS AND COMMUNICATION ENGINEERING**

ORGANIZES

**Expert Talk** 

ON

Research Ethics in Research Methodology

0

Date & Time: 8th March 2019 (Friday) at 10:00 AM

Venue: Room No. 115, First Floor, Engineering Institute

# Department of Electronics and Communication Engineering Greater Noida Institute of Technology, Greater Noida

Attendance Sheet(Future Mobile Trends Future Mobile Trends in Entrepreneurship)

Date: 08/03/2019