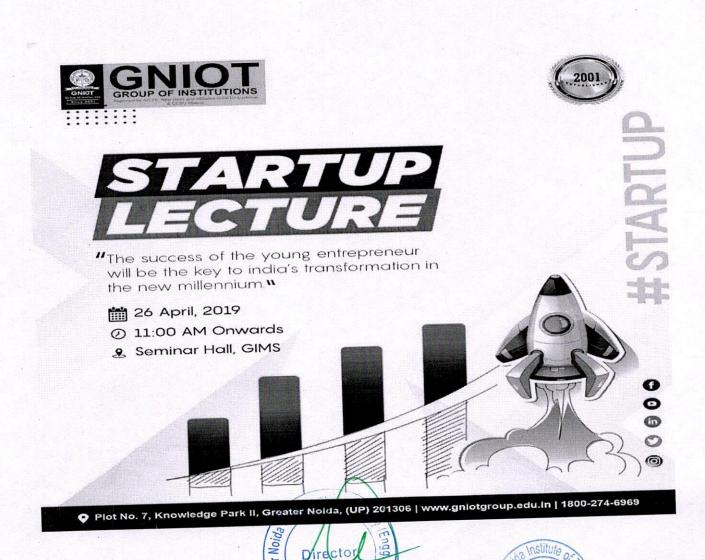

#### Note

GNIOT/MCA/2019/001

Date- 20/04/2019

Subject: Startup Lecture

MCA Department is organizing a "Startup Lecture "in the college campus on 26<sup>th</sup> April 2019. The objectives to develop entrepreneurial skills among students and to inculcate a culture of innovation-driven entrepreneurship.

Venue: GNIOT Seminar Hall, Greater Noida

Date & Time: 26th April 2019 at 10:00 AM onwards

Event Coordinator: Mr. Satish Pathak

# Startup Lecture (2019)

"Change will not come if we wait for some other person or some other time. We are the ones we've been waiting for. We are the change that we seek."

Small steps lead to big things, and dreaming about your own business is one of those first, small steps. All of the planning and work you do every day, no matter how menial it might seem, will be the things that set you up for your future. Put your best foot forward every step of the way, and one day you'll be grateful for the solid foundation you've laid, and maybe even astounded by what you've built.

The Department of MCA has been organized the Lecture on Startup on 26/04/2019 at GNIOT GROUP OF INSTITUTIONS seminar hall. The drive has been executed in presence of respected director Dr. Dhiraj Gupta, Faculty members, Staffs and Students of MCA 1<sup>st</sup> Year and 2<sup>nd</sup> Year.