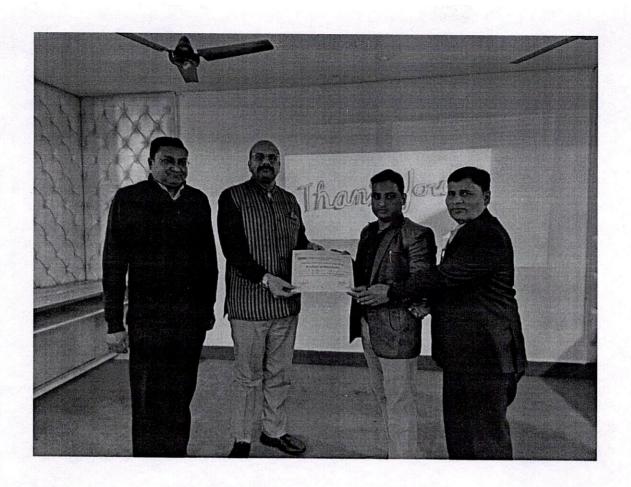

# **EVENT TITLE:** WORKSHOP ON PATENTS & MANAGEMENT FOR STARTUPS IN CIVIL ENGINEERING

Expert: Mr. Sugandh Singh Date of Event: - 27<sup>th</sup> July 2019

D \* Greater Nr

Event Moderator

Photographs of the Event:-