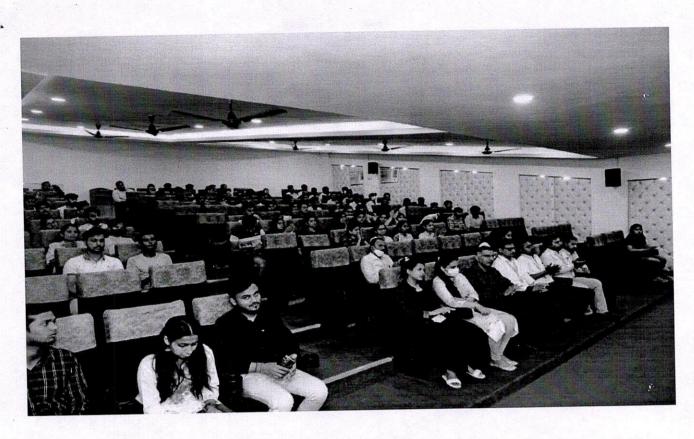

The Department of MCA has been organized the Lecture on Startup on 26/04/2019 at GNIOT GROUP OF INSTITUTIONS seminar hall. The drive has been executed in presence of respected director Dr. Dhiraj Gupta, Faculty members, Staffs and Students of MCA 1<sup>st</sup> Year and 2<sup>nd</sup> Year.