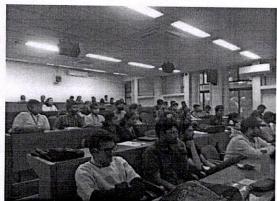

# **EVENT TITLE:** WORKSHOP ON PATENTS & MANAGEMENT FOR STARTUPS IN CIVIL ENGINEERING

Expert: Mr. Sugandh Singh Date of Event: - 27<sup>th</sup> July 2019

D \* Greater Nr

Event Moderator

Photographs of the Event:-