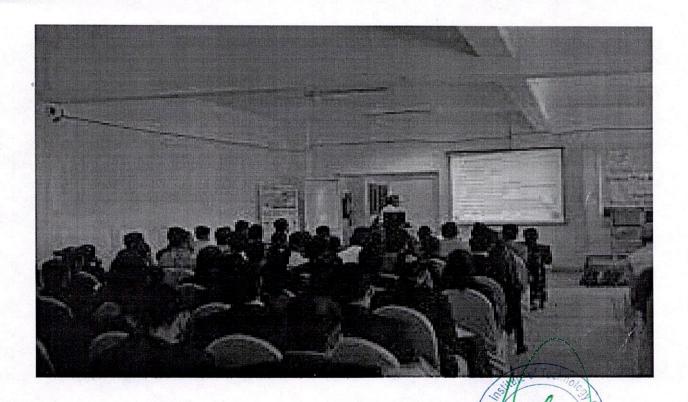

# **EVENT TITLE:** WORKSHOP ON PATENTS & MANAGEMENT FOR STARTUPS IN CIVIL ENGINEERING

Expert: Mr. Sugandh Singh Date of Event: - 27<sup>th</sup> July 2019

D \* Greater Nr

Event Moderator

Photographs of the Event:-