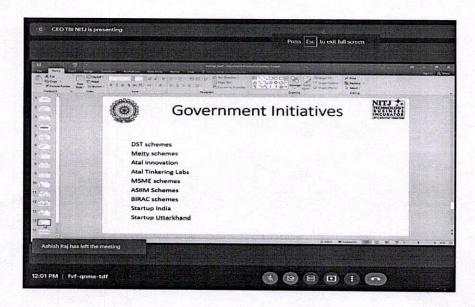

#### Mr. Shibananda Dash

• The resource person of this session was Mr. Shibananda Dash Chief Executive Officer (CEO) NITJ TBI.

Profile of the Expert

Shibananda Dash graduated from NIT Rourkela. He had two management degrees in Entrepreneurship and International business. He is the gold medalist at IIM Kashipur and worked as the CEO of IIM Kashipur for 3 yrs before joining NIT Jalandhar. Mr. Dash has a total 15 years of experience. He is a dropout of Texas A&M University and am a published writer. His first novel was Never Apart. His hobby is quizzing and was the runner up in Tata Crucible Regional Business quiz held in Dehradun.

#### Report

"Every start-up has a chance to change the world, by bringing not just a new product, but an entirely new institution into existence"

Director

Greater Noice

Department of Information Technology is organized a session on "Developing Online Repository of Start-ups Developed/incubated and Way forward Plan" in association with Institute's Innovation Council (IIC) on 23rd August, 2019 from 11:00 am to 1:00 pm.

The resource person of this session was Mr. Shibananda Dash Chief Executive Officer (CEO) NITJ TBI. Mr. Shibananda is the gold medalist at IIM Kashipur and worked as the CEO of IIM Kashipur for 3 yrs before joining NIT Jalandhar. He has a dropout of Texas A&M University and is a published writer.