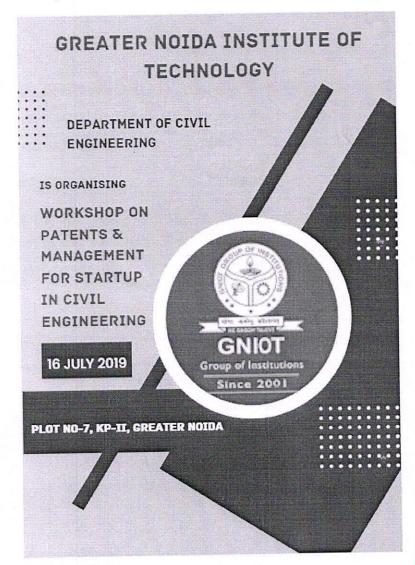

#### **NOTICE**

GNIOT/CE/2019/023

Date: 27/07/2019

Civil Engineering Department is organizing a "WORKSHOP ON PATENTS & MANAGEMENT FOR STARTUP IN CIVIL ENGINEERING" activity on 27<sup>th</sup> July 2019. The objective of this event is for enhancing the knowledge about Startups in Civil Engineering.

# "WORKSHOP ON PATENTS & MANAGEMENT FOR STARTUP IN CIVIL ENGINEERING"

16 July 2019

Organized by

Department of Civil Engineering Greater Noida Institute of Technology, Greater Noida

Qirector

Greater Noids

# **EVENT TITLE:** WORKSHOP ON PATENTS & MANAGEMENT FOR STARTUPS IN CIVIL ENGINEERING

Expert: Mr. Sugandh Singh Date of Event: - 27th July 2019

#### Report

The Workshop on Patents & Management for Startup in Civil Engineering was held on 27th July 2019 at the first-floor seminar hall and was attended by 24 student participants. The objective of the workshop was to educate the startup community in the civil engineering industry about the importance of patents and intellectual property management.