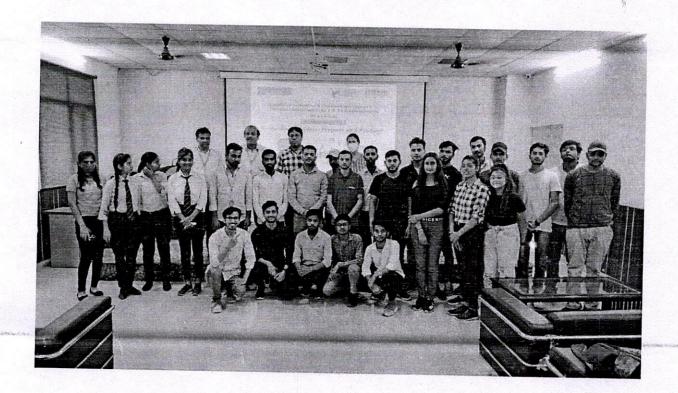

# **EVENT TITLE:** WORKSHOP ON PATENTS & MANAGEMENT FOR STARTUPS IN CIVIL ENGINEERING

Expert: Mr. Sugandh Singh Date of Event: - 27<sup>th</sup> July 2019

D \* Greater Nr

Event Moderator

Photographs of the Event:-