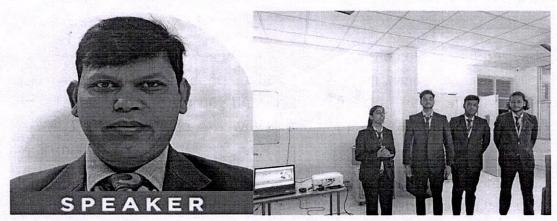

#### Mr. Shibananda Dash

• The resource person of this session was Mr. Shibananda Dash Chief Executive Officer (CEO) NITJ TBI.

Profile of the Expert

Shibananda Dash graduated from NIT Rourkela. He had two management degrees in Entrepreneurship and International business. He is the gold medalist at IIM Kashipur and worked as the CEO of IIM Kashipur for 3 yrs before joining NIT Jalandhar. Mr. Dash has a total 15 years of experience. He is a dropout of Texas A&M University and am a published writer. His first novel was Never Apart. His hobby is quizzing and was the runner up in Tata Crucible Regional Business quiz held in Dehradun.

#### Report

"Every start-up has a chance to change the world, by bringing not just a new product, but an entirely new institution into existence"

Director

Greater Noice

Department of Information Technology is organized a session on "Developing Online Repository of Start-ups Developed/incubated and Way forward Plan" in association with Institute's Innovation Council (IIC) on 23rd August, 2019 from 11:00 am to 1:00 pm.

The resource person of this session was Mr. Shibananda Dash Chief Executive Officer (CEO) NITJ TBI. Mr. Shibananda is the gold medalist at IIM Kashipur and worked as the CEO of IIM Kashipur for 3 yrs before joining NIT Jalandhar. He has a dropout of Texas A&M University and is a published writer.