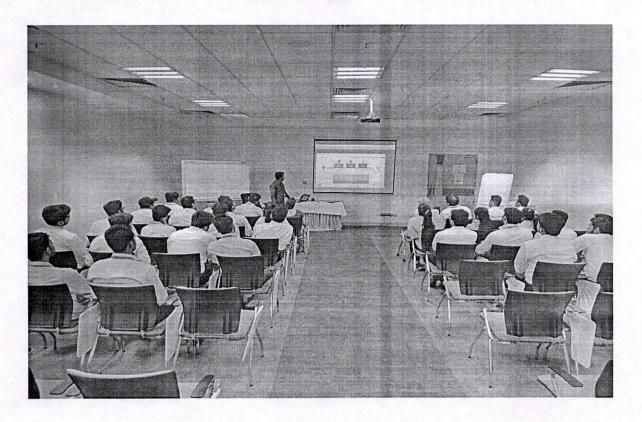

# "WORKSHOP ON PATENTS & MANAGEMENT FOR STARTUP IN CIVIL ENGINEERING"

16 July 2019

Organized by

Department of Civil Engineering Greater Noida Institute of Technology, Greater Noida

Qirector

Greater Noids

# **EVENT TITLE:** WORKSHOP ON PATENTS & MANAGEMENT FOR STARTUPS IN CIVIL ENGINEERING

Expert: Mr. Sugandh Singh Date of Event: - 27th July 2019

#### Report

The Workshop on Patents & Management for Startup in Civil Engineering was held on 27th July 2019 at the first-floor seminar hall and was attended by 24 student participants. The objective of the workshop was to educate the startup community in the civil engineering industry about the importance of patents and intellectual property management.