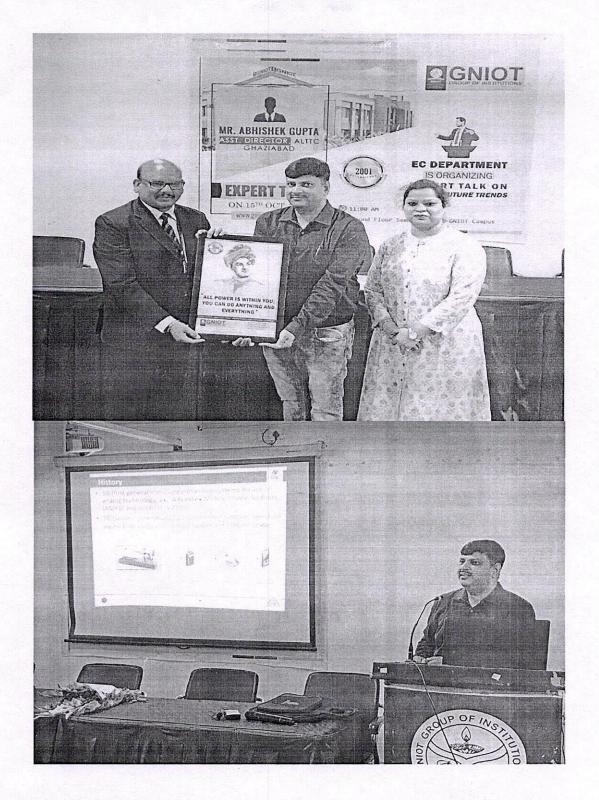

#### **NOTICE**

Department of Electronics and Communication Engineering

Subject: Expert Talk

Department of Electronics and Communication Engineering have organizing an expert talk on "Research Ethics in Research Methodology" on 8<sup>th</sup> March 2019. The objective of an expert talk on research ethics in research methodology is to create awareness, promote understanding, and enhance knowledge about the ethical considerations in research, and encourage responsible conduct of research among researchers and students. It aims to foster a research culture that upholds high ethical standards, promotes integrity, and ensures that research is conducted in a responsible and morally sound manner.

Venue: Room No. 115, First Floor, Engineering Institute

Date & Time: 8<sup>th</sup> March 2019 (Friday) at 10:00 AM

Dr. Shelly Garg

### **Expert Talk**

on

"Research Ethics in Research Methodology"

8<sup>th</sup> March 2019

Organized by

Electronics and Communication Engineering Department of

**Department:** Electronics & Communications

Activity: Expert Session on "Research Ethics in Research Methodology"

Held On: 8<sup>th</sup> March 2019

Venue: Room No. 115, First Floor, Engineering Institute

Guest Speaker: Dr. Rakhi Bhardwaj, Associate Professor, GNIOT, Gr. Noida

The Departments of Electronics and Communication Engineering organized an expert talk on "Research Ethics in Research Methodology" on 8th March 2019. The talk was delivered by Dr. Rakhi Bhardwaj, a renowned researcher and expert in the field of research ethics. The event was held at the department premises and was attended by faculty members, research scholars, and students. The expert talk commenced with a warm welcome by the head of the department, followed by an introduction of the speaker, Dr. Rakhi Bhardwaj. Dr. Bhardwaj is a well-known figure in the field of research ethics and has extensive experience in conducting research and promoting responsible research practices.