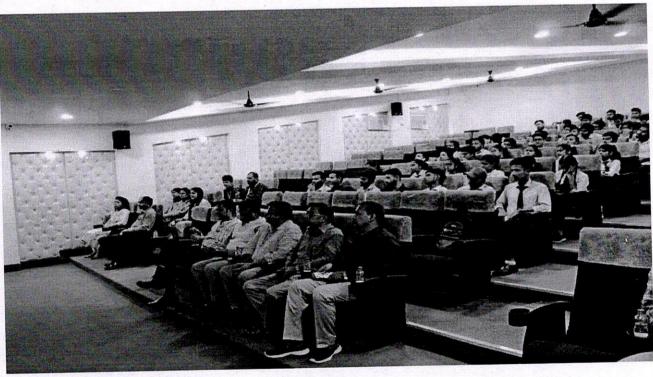

The Department of MCA has been organized the Lecture on Startup on 26/04/2019 at GNIOT GROUP OF INSTITUTIONS seminar hall. The drive has been executed in presence of respected director Dr. Dhiraj Gupta, Faculty members, Staffs and Students of MCA 1<sup>st</sup> Year and 2<sup>nd</sup> Year.