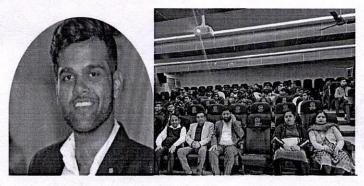

#### Mr. Shibananda Dash

• The resource person of this session was Mr. Shibananda Dash Chief Executive Officer (CEO) NITJ TBI.

Profile of the Expert

Shibananda Dash graduated from NIT Rourkela. He had two management degrees in Entrepreneurship and International business. He is the gold medalist at IIM Kashipur and worked as the CEO of IIM Kashipur for 3 yrs before joining NIT Jalandhar. Mr. Dash has a total 15 years of experience. He is a dropout of Texas A&M University and am a published writer. His first novel was Never Apart. His hobby is quizzing and was the runner up in Tata Crucible Regional Business quiz held in Dehradun.