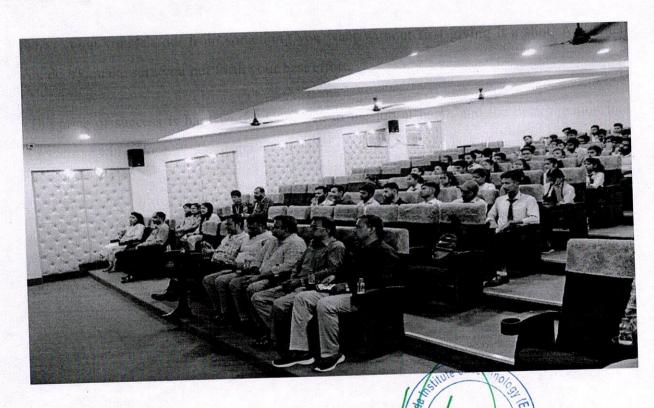

Held On: 8<sup>th</sup> March 2019

Venue: Room No. 115, First Floor, Engineering Institute

Guest Speaker: Dr. Rakhi Bhardwaj, Associate Professor, GNIOT, Gr. Noida

The Departments of Electronics and Communication Engineering organized an expert talk on "Research Ethics in Research Methodology" on 8th March 2019. The talk was delivered by Dr. Rakhi Bhardwaj, a renowned researcher and expert in the field of research ethics. The event was held at the department premises and was attended by faculty members, research scholars, and students. The expert talk commenced with a warm welcome by the head of the department, followed by an introduction of the speaker, Dr. Rakhi Bhardwaj. Dr. Bhardwaj is a well-known figure in the field of research ethics and has extensive experience in conducting research and promoting responsible research practices.

Dr. Bhardwaj started the talk by emphasizing the importance of research ethics in the field of research methodology. She highlighted the significance of conducting research with integrity, transparency, and accountability, and how ethical considerations play a vital role in ensuring the credibility and validity of research findings. The talk covered various aspects of research ethics, including informed consent, confidentiality, data protection, plagiarism, authorship, conflicts of interest, and bias. Dr. Bhardwaj provided insights on how to identify and address these ethical issues effectively during the research process. She also shared real-life examples and case studies to illustrate the practical implications of research ethics in different research scenarios.