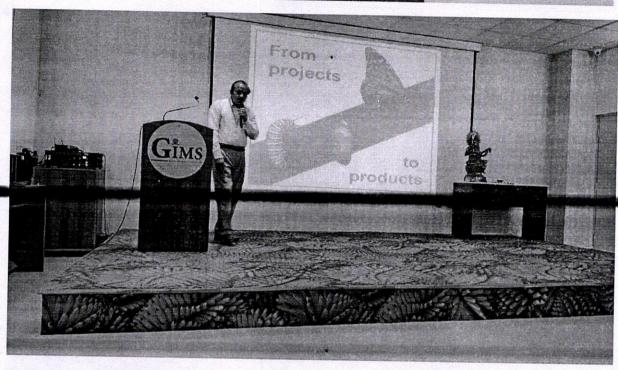

#### Report

"Every start-up has a chance to change the world, by bringing not just a new product, but an entirely new institution into existence"

Director

Greater Noice

Department of Information Technology is organized a session on "Developing Online Repository of Start-ups Developed/incubated and Way forward Plan" in association with Institute's Innovation Council (IIC) on 23rd August, 2019 from 11:00 am to 1:00 pm.

Mr. Shibananda Dash explained that Developing Online repositories of Start-ups Developed/Incubated and Way Forward Plan are a new breed of services and software, still in their nascence. The technology is constantly changing and new information on building and running these services is published all the time. The information is meant to help young minds sort through this sea of information and all the requirements to get started with the startup.