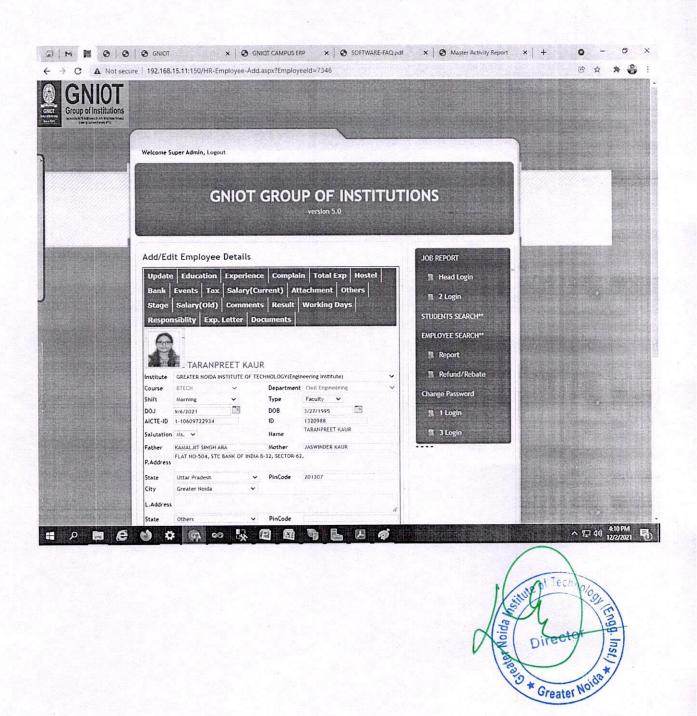

### Following are the main report of Administration in ERP System

- Employee Entry
- HR Leave approval
- HR Report
- Employee Pay slip

#### **Employee Entry**

(Approved by AICTE, Delhi & Affiliated to Dr. A.P.J. Abdul Kalam Technical University, Lucknow) Plot No. 7, Knowledge Park-II, Greater Noida, Gautam Buddh Nagar, Uttar Pradesh-201310 ■ director@gniot.net.in