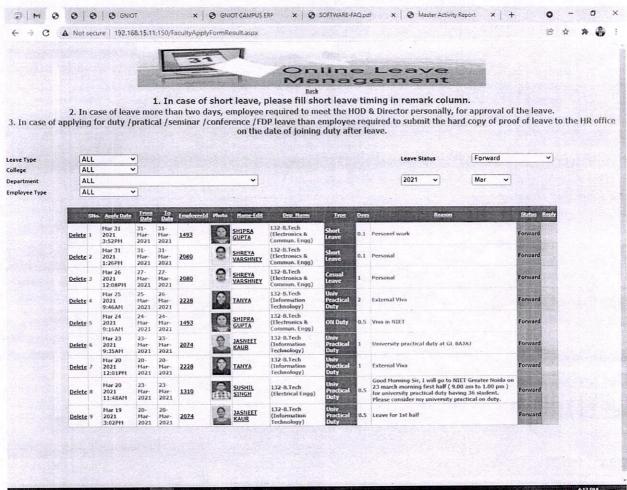

### Following are the main report of Administration in ERP System

- Employee Entry
- HR Leave approval
- HR Report
- Employee Pay slip

#### **HR Leave Approval**