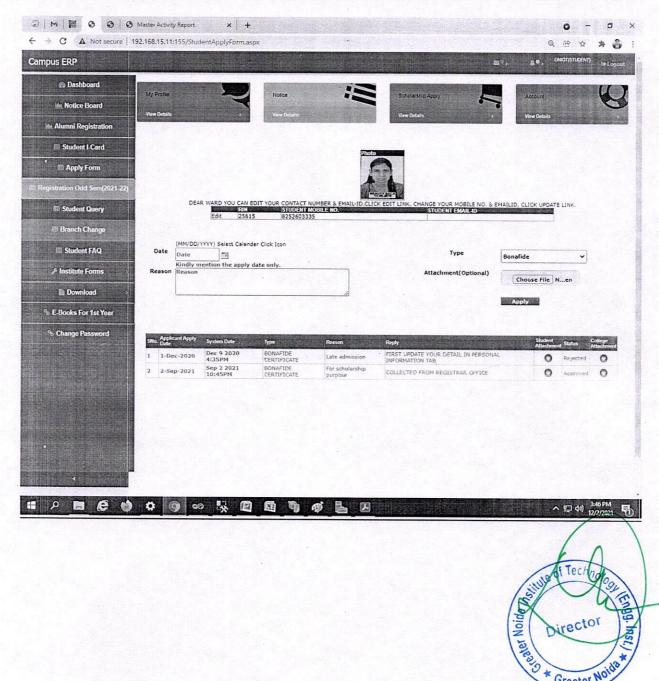

Plot No. 7, Knowledge Park II, Greater Noida Uttar Pradesh 201310 India

Following are the main report of Student Admission and Support in ERP system

- ADMISSION REPORT
- ADMISSION ENQUIRY
- STUDENT REGISTRATION
- HOSTEL REGISTRATION FORM
- PLACEMENT REPORT
- STUDENT BIO-DATA FORM
- STUDENT HOSTEL REPORT
- STUDENT LEDGER
- STUDENT ONLINE APPLY FOR PAYMENT RECEIPT
- STUDENT PERSONAL PAGE
- STUDENT RESULT DISCREPANCY
- STUDENT TRANSPORT
- STUDENT SCHOLARSHIP
- STUDENT ONLINE APPLY-BONAFIDE AND OTHER FORM
- STUDENT DOWNLOAD PREVIOUS QUESTION PAPER