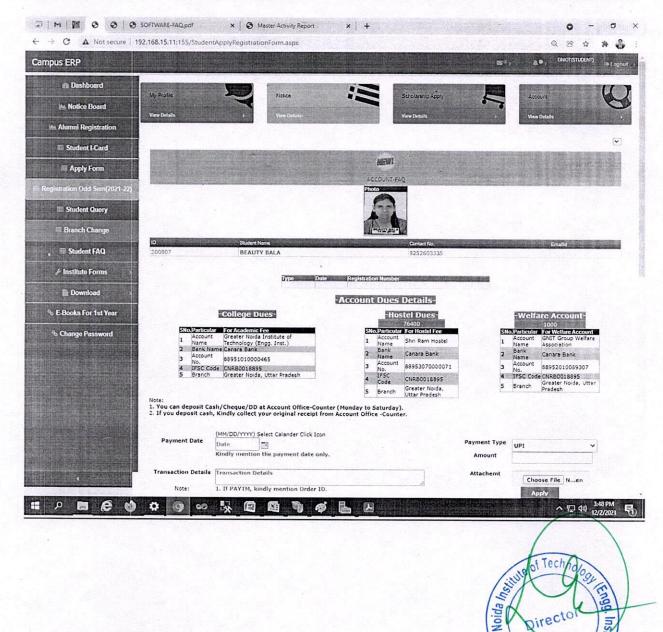

Plot No. 7, Knowledge Park II, Greater Noida Uttar Pradesh 201310 India

Following are the main report of Student Admission and Support in ERP system

- ADMISSION REPORT
- ADMISSION ENQUIRY
- STUDENT REGISTRATION
- HOSTEL REGISTRATION FORM
- PLACEMENT REPORT
- STUDENT BIO-DATA FORM
- STUDENT HOSTEL REPORT
- STUDENT LEDGER
- STUDENT ONLINE APPLY FOR PAYMENT RECEIPT
- STUDENT PERSONAL PAGE
- STUDENT RESULT DISCREPANCY
- STUDENT TRANSPORT
- STUDENT SCHOLARSHIP
- STUDENT ONLINE APPLY-BONAFIDE AND OTHER FORM
- STUDENT DOWNLOAD PREVIOUS QUESTION PAPER