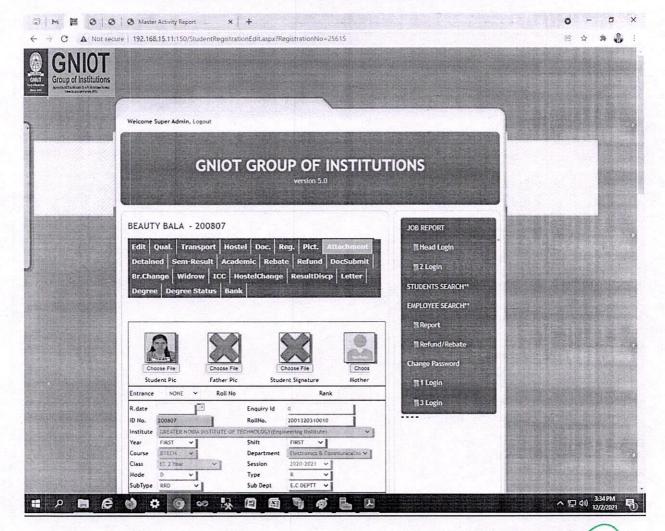

#### **STUDENT REGISTRATION**

(Approved by AICTE, Delhi & Affiliated to Dr. A.P.J. Abdul Kalam Technical University, Lucknow) Plot No. 7, Knowledge Park-II, Greater Noida, Gautam Buddh Nagar, Uttar Pradesh-201310 www.gniot.net.in C0120-2328214/15/16 | 1800 274 6969 Market director@gniot.net.in