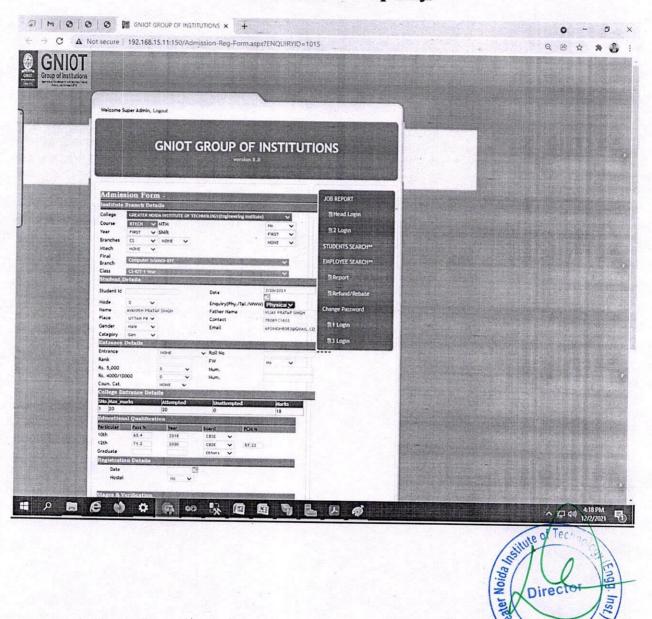

### Following are the main modules with following features in Campus ERP System:

### 1. Student Admission Support and Academic Module

- Admission Enquiry
- · Admission Report
- Student Registration
- Hostel Registration Form
- Student Bio-data Form
- Student Hostel Report
- Student Ledger
- Student Online application for Payment Receipt
- Student Personal Page
- Student Result Discrepancy
- Student Transport
- Student Scholarship
- Student Online application for Bonafide Certificate and other forms
- Student Previous Question Papers Download

# 1. Student Admission Support and Academic Module <u>Admission Enquiry</u>

Greater Noida