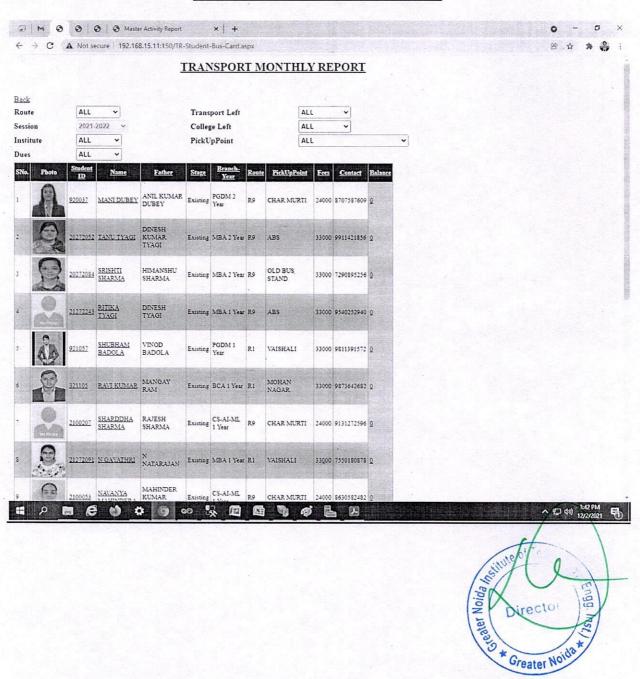

hi & Affiliated to Dr. A.P.J. Abdul Kalam Technical University, Lucknow) Plot No. 7, Knowledge Park-II, Greater Noida, Gautam Buddh Nagar, Uttar Pradesh-201310 www.gniot.net.in



### **STUDENT PERSONAL PAGE**



(Approved by AICTE, Delhi & Affiliated to Dr. A.P.J. Abdul Kalam Technical University, Lucknow) 9 Plot No. 7, Knowledge Park-II, Greater Noida, Gautam Buddh Nagar, Uttar Pradesh-201310 www.gniot.net.in C0120-2328214/15/16 | 1800 274 6969 director@gniot.net.in



### STUDENT RESULT DISCREPANCY





(Approved by AICTE, Delhi & Affiliated to Dr. A.P.J. Abdul Kalam Technical University, Lucknow) Plot No. 7, Knowledge Park-II, Greater Noida, Gautam Buddh Nagar, Uttar Pradesh-201310 C0120-2328214/15/16 | 1800 274 6969 director@gniot.net.in www.gniot.net.in



### **STUDENT TRANSPORT**





### **STUDENT SCHOLARSHIP**





### STUDENT ONLINE APPLY-BONAFIDE AND OTHER FORM







### STUDENT DOWNLOAD PREVIOUS QUESTION PAPER



(Approved by AICTE, Delhi & Affiliated to Dr. A.P.J. Abdul Kalam Technical University, Lucknow) Plot No. 7, Knowledge Park-II, Greater Noida, Gautam Buddh Nagar, Uttar Pradesh-201310 www.gniot.net.in



#### 2. Examination

### **Class wise Internal Marks**





### Sessional Exam Attendance



(Approved by AICTE, Delhi & Affiliated to Dr. A.P.J. Abdul Kalam Technical University, Lucknow) Plot No. 7, Knowledge Park-II, Greater Noida, Gautam Buddh Nagar, Uttar Pradesh-201310 © 0120-2328214/15/16 | 1800 274 6969 director@gniot.net.in www.gniot.net.in



### **Sessional Exam Marks**



(Approved by AICTE, Delhi & Affiliated to Dr. A.P.J. Abdul Kalam Tech