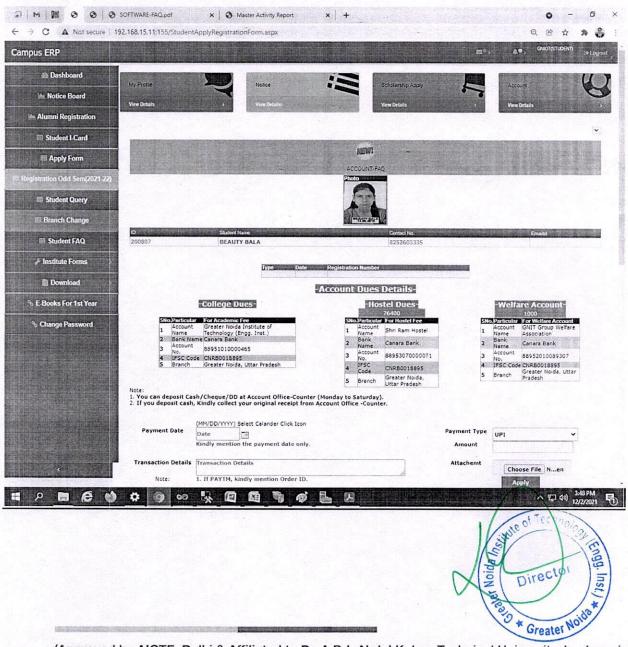

#### STUDENT ONLINE APPLY FOR PAYMENT RECEIPT

(Approved by AICTE, Delhi & Affiliated to Dr. A.P.J. Abdul Kalam Technical University, Lucknow) Plot No. 7, Knowledge Park-II, Greater Noida, Gautam Buddh Nagar, Uttar Pradesh-201310 www.gniot.net.in

#### STUDENT ONLINE APPLY FOR PAYMENT RECEIPT

(Approved by AICTE, Delhi & Affiliated to Dr. A.P.J. Abdul Kalam Technical University, Lucknow)

Plot No. 7, Knowledge Park-II, Greater Noida, Gautam Buddh Nagar, Uttar Pradesh-201310