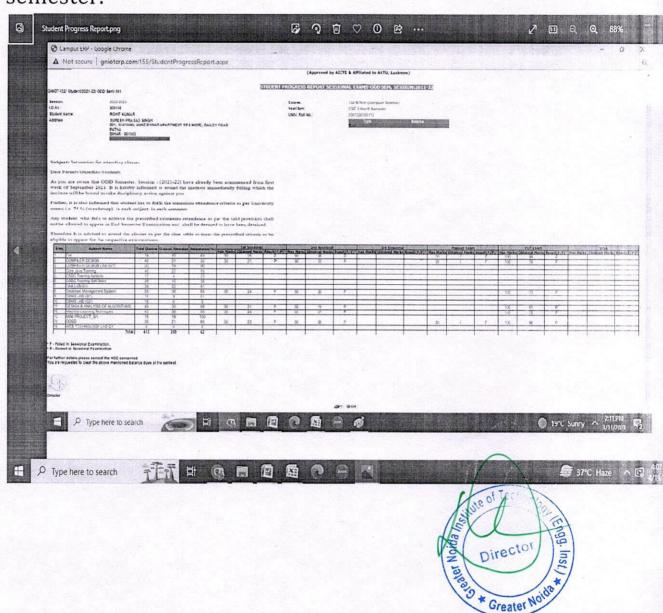

### **Student Progress Report**

We can see the student performance like attendance, marks in sessionals, PUT subject-wise in a particular semester.