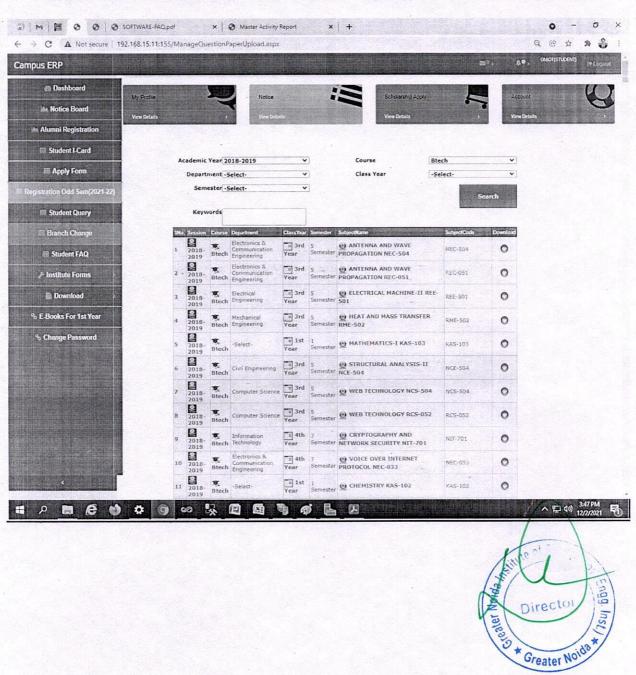

### STUDENT DOWNLOAD PREVIOUS QUESTION PAPER

(Approved by AICTE, Delhi & Affiliated to Dr. A.P.J. Abdul Kalam Technical University, Lucknow) Plot No. 7, Knowledge Park-II, Greater Noida, Gautam Buddh Nagar, Uttar Pradesh-201310 www.gniot.net.in