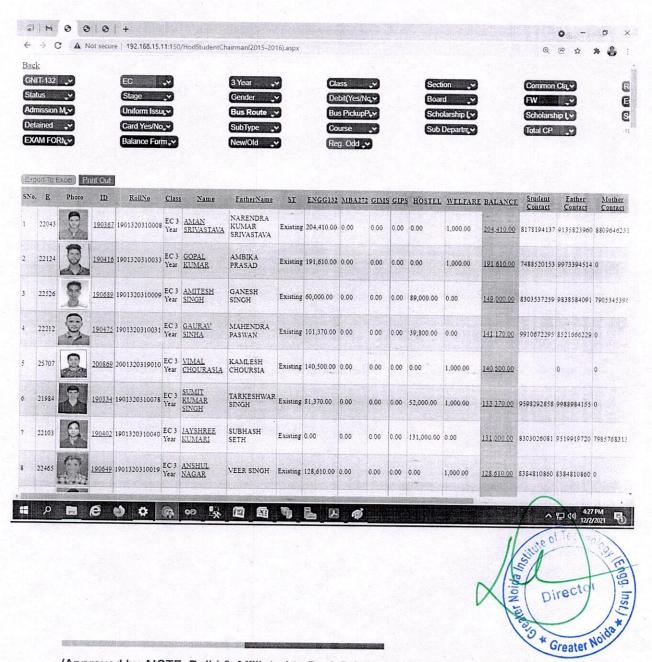

#### STUDENT LEDGER

(Approved by AICTE, Delhi & Affiliated to Dr. A.P.J. Abdul Kalam Technical University, Lucknow) Plot No. 7, Knowledge Park-II, Greater Noida, Gautam Buddh Nagar, Uttar Pradesh-201310 **4** 0120-2328214/15/16 | 1800 274 6969 director@gniot.net.in www.gniot.net.in

### **Student Ledger**

(Approved by AICTE, Delhi & Affiliated to Dr. A.P.J. Abdul Kalam Technical University, Lucknow)

Plot No. 7, Knowledge Park-II, Greater Noida, Gautam Buddh Nagar, Uttar Pradesh-201310

100120-2328214/15/16 | 1800 274 6969 ■ director@gniot.net.in ● www.gniot.net.in