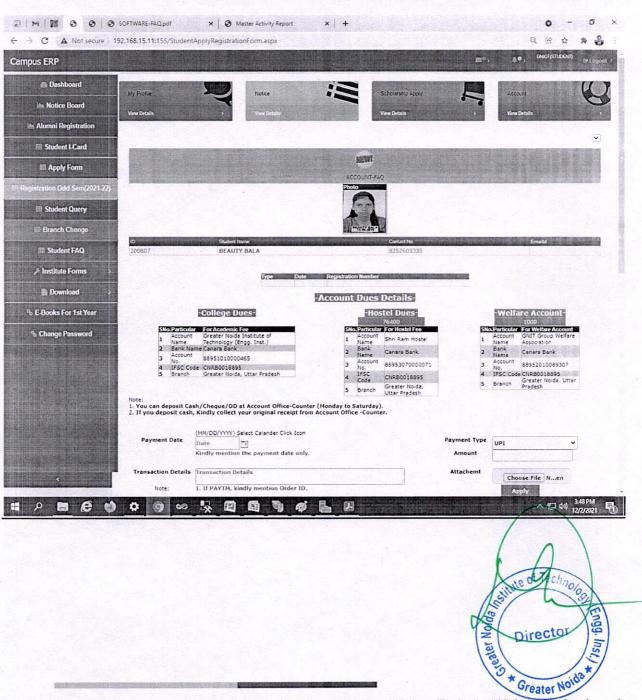

#### STUDENT ONLINE APPLY FOR PAYMENT RECEIPT

(Approved by AICTE, Delhi & Affiliated to Dr. A.P.J. Abdul Kalam Technical University, Lucknow) Plot No. 7, Knowledge Park-II, Greater Noida, Gautam Buddh Nagar, Uttar Pradesh-201310 www.gniot.net.in